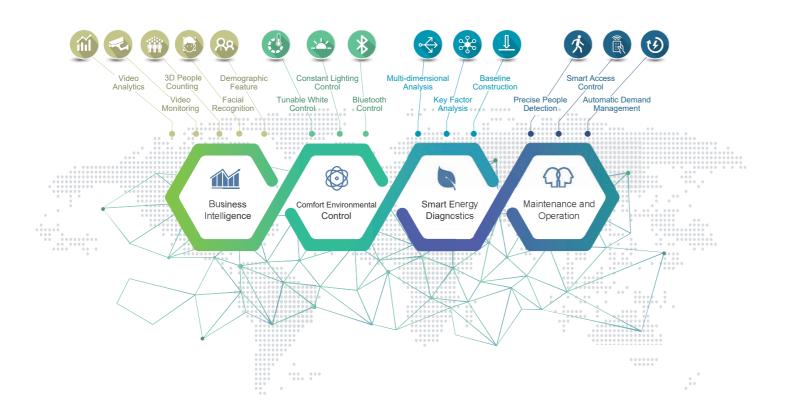

# **Delta Building Automation Solutions**

As a leading provider of Building Automation (BA) solutions, Delta offers a human-centric, energy-efficient IoT platform that optimizes facility operations and boosts building performance. Utilizing advanced edge computing, Al-driven analytics, and cloud-ready capabilities, Delta seamlessly integrates with IP-based networks to unlock sophisticated smart building functionalities. Our solutions are designed to maximize energy efficiency through real-time monitoring and predictive insights, empowering customers to reduce energy consumption and accelerate decarbonization. By combining intelligent automation with data-driven decision-making, Delta enhances building sustainability and operational excellence.