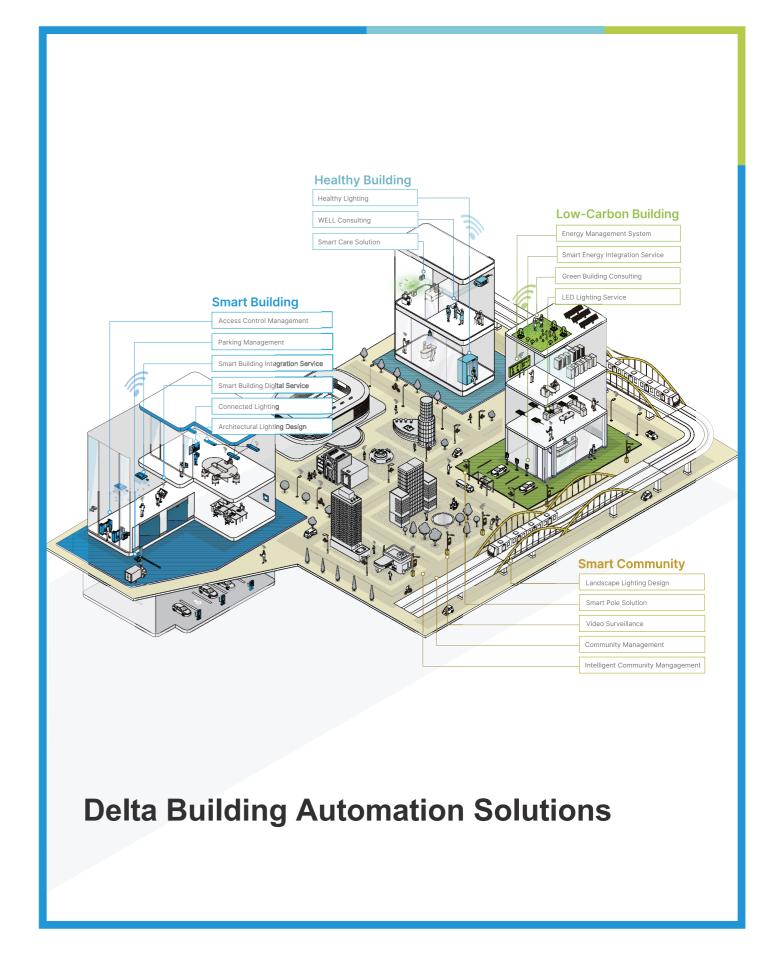

# **Delta Building Automation Solutions**

As a leading provider of Building Automation (BA) solutions, Delta offers a human-centric, energy-efficient IoT platform that optimizes facility operations and boosts building performance. Utilizing advanced edge computing, Al-driven analytics, and cloud-ready capabilities, Delta seamlessly integrates with IP-based networks to unlock sophisticated smart building functionalities. Our solutions are designed to maximize energy efficiency through real-time monitoring and predictive insights, empowering customers to reduce energy consumption and accelerate decarbonization. By combining intelligent automation with data-driven decision-making, Delta enhances building sustainability and operational excellence.