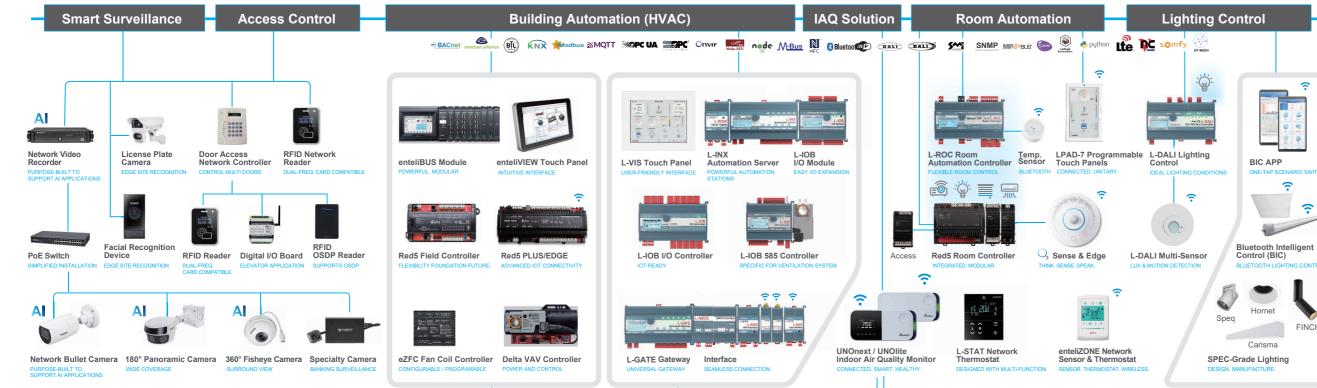

# **Delta Building Automation Solutions**

As a leading provider of Building Automation (BA) solutions, Delta offers a human-centric, energy-efficient IoT platform that optimizes facility operations and boosts building performance. Utilizing advanced edge computing, Al-driven analytics, and cloud-ready capabilities, Delta seamlessly integrates with IP-based networks to unlock sophisticated smart building functionalities. Our solutions are designed to maximize energy efficiency through real-time monitoring and predictive insights, empowering customers to reduce energy consumption and accelerate decarbonization. By combining intelligent automation with data-driven decision-making, Delta enhances building sustainability and operational excellence.

**VIVOTEK** 

Video Management System

Access Management System (SmartPass)

**Building Management System** 

Building Management System (L-WEB)

Indoor Air Quality System

**Energy Management System** (Delta Energy Online)