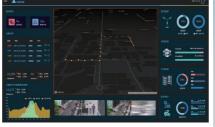

# **Delta Building Automation Solutions**

As a leading provider of Building Automation (BA) solutions, Delta offers a human-centric, energy-efficient IoT platform that optimizes facility operations and boosts building performance. Utilizing advanced edge computing, Al-driven analytics, and cloud-ready capabilities, Delta seamlessly integrates with IP-based networks to unlock sophisticated smart building functionalities. Our solutions are designed to maximize energy efficiency through real-time monitoring and predictive insights, empowering customers to reduce energy consumption and accelerate decarbonization. By combining intelligent automation with data-driven decision-making, Delta enhances building sustainability and operational excellence.